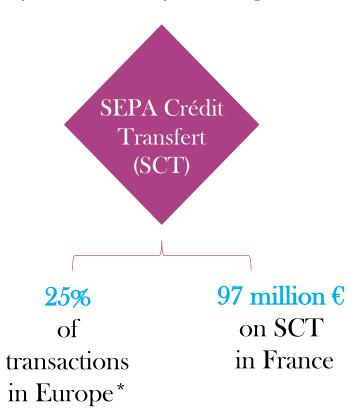

### WHY DIAMOND ?: FRAUD SURVEY

2) Means of payments affected

\* Sources: European Central Bank / European Fraud Report - Payments Industry Challenges

# 1) Type of Fraud ...and other issues

70% of all companies in Europe