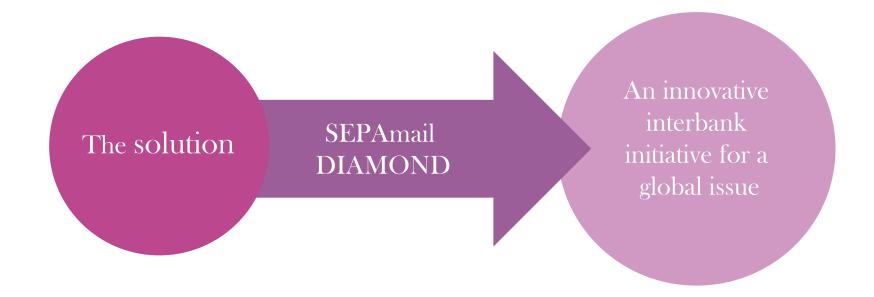

# WHY DIAMOND ?: FRAUD SURVEY

3) In the last 24 months in the Fraud world

\* Source: PwC's 2020 Global Economic Crime and Fraud Survey

DIAMOND: What is it?

# SEPAmail DIAMOND

is the interbank solution

put in place to ensure IBAN reliability.

The verification is directly done

into the bank accounts bases.

(and not a contributory model based on payments historical of companies)