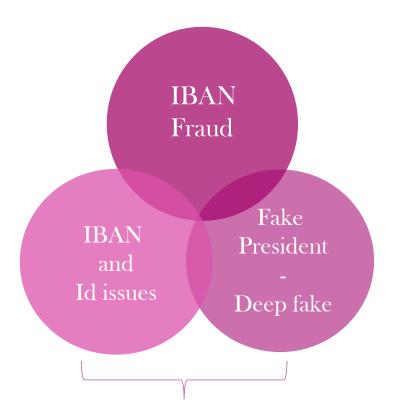

# DIAMOND



The interbank innovation solution against fraud









# An interbank innovation solution against fraud

1) WHY DIAMOND ?: THE FRAUD SURVEY IS WORLDWIDE

2) DIAMOND : WHAT IS IT ?

3) DIAMOND: BANKS BENEFITS

4) DIAMOND : CLIENT BENEFITS

5) Appendices: Contact us & About us







Why
DIAMOND?
Fraud survey



### WHY DIAMOND ?: FRAUD SURVEY

2) Means of payments affected

\* Sources: European Central Bank / European Fraud Report - Payments Industry Challenges









# 1) Type of Fraud ...and other issues



70% of all companies in Europe







# WHY DIAMOND ?: FRAUD SURVEY

3) The last 24 months in the Fraud world

\* Source: PwC's 2020 Global Economic Crime and Fraud Survey



**US\$42B** 

Losses reported due to Fraud



47%

(of+5000 respondents) told that they had experienced fraud (the second highest reported level in the past 20y)



6 incidents of Fraud

in average per companies in the world





# WHY DIAMOND ?: FRAUD SURVEY

3) In the last 24 months in the Fraud world

\* Source: PwC's 2020 Global Economic Crime and Fraud Survey









DIAMOND: What is it?





# SEPAmail DIAMOND

is the interbank solution

put in place to ensure IBAN reliability.

The verification is directly done

into the bank accounts bases.

(and not a contributory model based on payments historical of comp